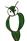

#### **Power Die**

Roll the die. Whatever side lands face down is the **power** that you will incorporate into your story. The power can come from your own strengths, or from someone else that you know.

# Power Die

Protection

Strength

Wisdom

Courage