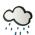

#### **Season Die**

Roll the die. Whatever side lands *face down* is the **season** that you will incorporate into your story.

## Season Die

Winter

Spring

Summer

all