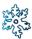

#### **Season Die**

Roll the die. Whatever side lands *face down* is the **season** that you will incorporate into your story.

## Season Die

Winter

Spring

Summer

all